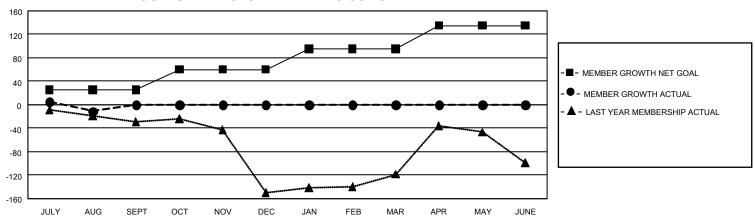

## GMT Constitutional Area 4, Group K

REPORT DOES NOT INCLUDE CLUBS IN UNDISTRICTED AREAS.

| Clubs                 |               |           |               | Members               |                         |                         |                                                    |
|-----------------------|---------------|-----------|---------------|-----------------------|-------------------------|-------------------------|----------------------------------------------------|
| RESULTS FOR 2023-2024 |               |           |               | RESULTS FOR 2023-2024 |                         |                         |                                                    |
| QUARTER               | NEW CLUB GOAL | NEW CLUBS | DROPPED CLUBS | QUARTER ME            | MBER GROWTH NET<br>GOAL | MEMBER GROWTH<br>ACTUAL | DROPPED MEMBERS<br>ACTUAL (including<br>transfers) |
| JULY/AUG/SEPT         | 0             | 0         | 0             | JULY/AUG/SEPT         | 25                      | 41                      | 48                                                 |
| OCT/NOV/DEC           | 6             | 0         | 0             | OCT/NOV/DEC           | 35                      | 0                       | 0                                                  |
| JAN/FEB/MAR           | 3             | 0         | 0             | JAN/FEB/MAR           | 35                      | 0                       | 0                                                  |
| APR/MAY/JUNE          | 6             | 0         | 0             | APR/MAY/JUNE          | 40                      | 0                       | 0                                                  |

## GOALS AND ACTUAL MEMBERS CUMULATIVE

| DROPPED CLUBS: 0 |    | 14 CLUBS OF 121 ADDED 1 OR<br>MORE NEW MEMBERS | GENDER DISTRIBUTION                 |                |  |
|------------------|----|------------------------------------------------|-------------------------------------|----------------|--|
|                  |    |                                                | MALE 1,154 (40.88%)                 |                |  |
|                  |    |                                                | FEMALE                              | 1,668 (59.09%) |  |
| DROPPED MEMBERS  |    |                                                | NON BINARY                          | 0 (0.00%)      |  |
| DECEASED         | 3  |                                                | PREFER NOT TO ANSWER                | 1 (0.04%)      |  |
| CLUB CANCELLED   | 0  |                                                | TOTAL FAMILY UNIT MEMBER:           | s 841          |  |
| OTHER            | 45 | CLICK HERE FOR                                 | TOTAL TARRET GATT MEMBERG           |                |  |
| TOTAL            | 48 | CUMULATIVE MEMBERSHIP DATA                     | FAMILY MEMBERS PAYING HALF DUES 443 |                |  |