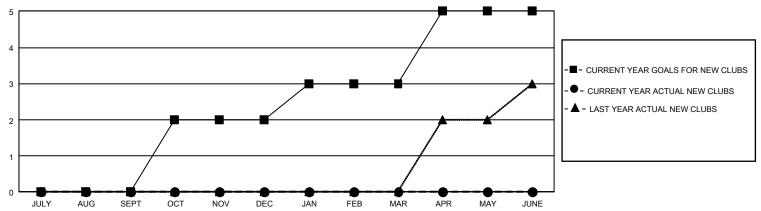

## GMT Constitutional Area 4, Group K

REPORT DOES NOT INCLUDE CLUBS IN UNDISTRICTED AREAS.

| Clubs                 |               |           |               | Members               |                         |                         |                                                    |
|-----------------------|---------------|-----------|---------------|-----------------------|-------------------------|-------------------------|----------------------------------------------------|
| RESULTS FOR 2023-2024 |               |           |               | RESULTS FOR 2023-2024 |                         |                         |                                                    |
| QUARTER               | NEW CLUB GOAL | NEW CLUBS | DROPPED CLUBS | QUARTER ME            | MBER GROWTH NET<br>GOAL | MEMBER GROWTH<br>ACTUAL | DROPPED MEMBERS<br>ACTUAL (including<br>transfers) |
| JULY/AUG/SEPT         | 0             | 0         | 0             | JULY/AUG/SEPT         | 25                      | 41                      | 48                                                 |
| OCT/NOV/DEC           | 6             | 0         | 0             | OCT/NOV/DEC           | 35                      | 0                       | 0                                                  |
| JAN/FEB/MAR           | 3             | 0         | 0             | JAN/FEB/MAR           | 35                      | 0                       | 0                                                  |
| APR/MAY/JUNE          | 6             | 0         | 0             | APR/MAY/JUNE          | 40                      | 0                       | 0                                                  |

## GOALS AND ACTUAL NEW CLUBS CUMULATIVE